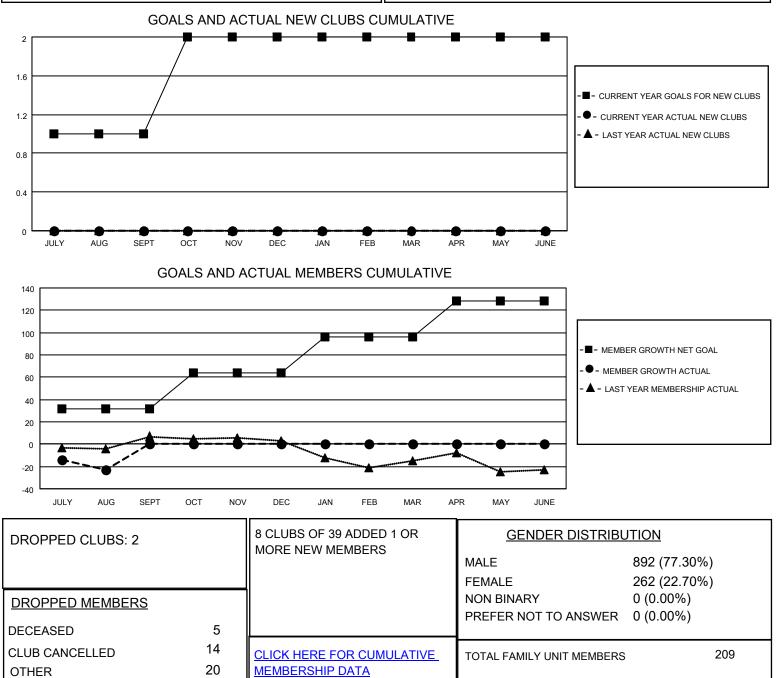

## LOCATION INDIANA

District 25 D

Results as of: 8/31/2021

| Clubs                 |               |           |               | Members               |                        |                         |                                                    |
|-----------------------|---------------|-----------|---------------|-----------------------|------------------------|-------------------------|----------------------------------------------------|
| RESULTS FOR 2021-2022 |               |           |               | RESULTS FOR 2021-2022 |                        |                         |                                                    |
| QUARTER               | NEW CLUB GOAL | NEW CLUBS | DROPPED CLUBS | QUARTER               | BER GROWTH NET<br>GOAL | MEMBER GROWTH<br>ACTUAL | DROPPED<br>MEMBERS ACTUAL<br>(including transfers) |
| JULY/AUG/SEPT         | 1             | 0         | 2             | JULY/AUG/SEPT         | 32                     | 18                      | 39                                                 |
| OCT/NOV/DEC           | 1             | 0         | 0             | OCT/NOV/DEC           | 32                     | 0                       | 0                                                  |
| JAN/FEB/MAR           | 0             | 0         | 0             | JAN/FEB/MAR           | 32                     | 0                       | 0                                                  |
| APR/MAY/JUNE          | 0             | 0         | 0             | APR/MAY/JUNE          | 32                     | 0                       | 0                                                  |